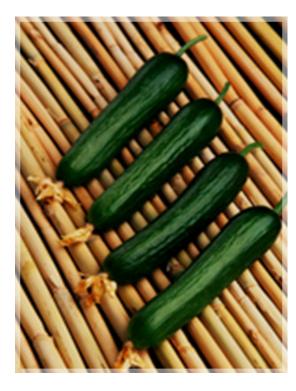

## **DESCRIPTION\*:**

- Strong early balance plant with high yield.
- Self pruning side laterals, multi 3-4 fruit per node, 15-16 cm long.
- Nice fruit shape, medium green fruit color.