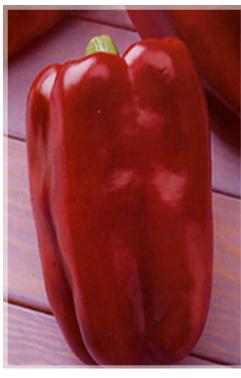

## **DESCRIPTION\*:**

- Strong plant, with high yield.
- Good fruit setting in cold temperature.
- Fruits are uniform with thick wall, elongated 18x 9 cm, and 3-4 lobes.
- Fruits are dark green color turning to red.