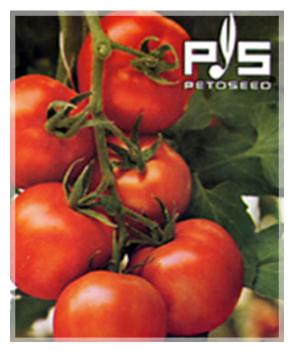

## **DESCRIPTION\*:**

- Indeterminate Tomato.
- very open plant, early ,very productive.
- Good fruit setting, uniform cluster 6-7 uniform fruit in size.
- Fruits are round 180-200gm with nice ripening red and attractive color at maturity.
- Very firm fruits ,very good shelf life.