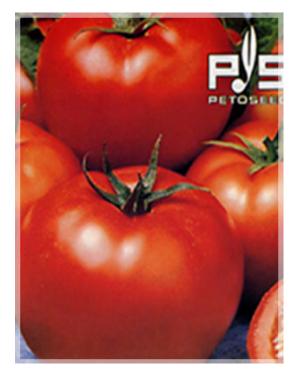

## RED ROSE DESCRIPTION\* :

- Strong indeterminate , open plant.
- Medium early ,very productive .
- Good fruit setting , long cluster 6-7 uniform fruit in size .
- Fruits are deep oblate 180-200gm with nice ripening red and attractive color at maturity.
- Very firm fruits ,very good shelf life.

## **DIESEASE RESISTANCE:**

• Red Rose is IR: to TYLCV, ToMV, F0, 1, V, N,