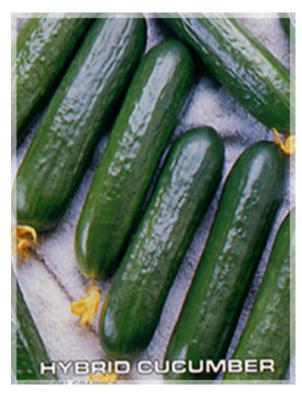

## RAMA

## **DESCRIPTION\***:

- Strong open plant, with self pruning side shoots.
- High yield, multi 3-4 fruits per node, 15-16 cm long, dark fruit color.