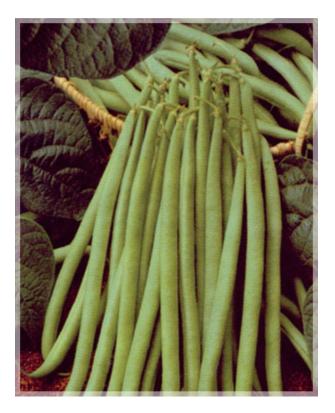

## **CORA**

## **DESCRIPTION\*:**

- Fine string less bobby bean.
- White seeded very high yielding ability.
- Bush type plant, start production 50-60 day from sowing.
- Produce attractive straight, smooth, slender, round medium green pods about 13-15 cm.