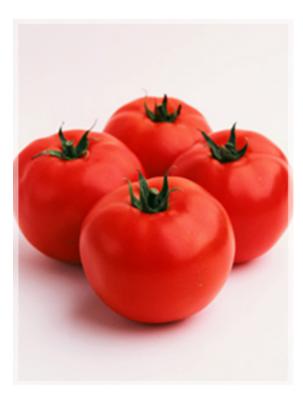

## **DESCRIPTION\*:**

- Strong indeterminate plant.
- Medium early ,very productive .
- Good fruit setting , long cluster 6-7 uniform fruit in size .
- Fruits are deep oblate 220-240 gm with nice ripening red and attractive color at maturity .
- Very firm fruits, very good shelf life.