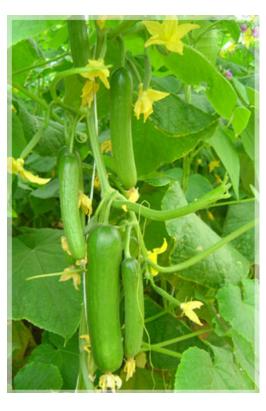

## **DESCRIPTION\*:**

- Strong open plant, with self pruning side shoots.
- Very nice fruit shape and color, 15-17 cm in length.
- Early production & multi fruit 3-4 per node.
- Balance plant with high yield.