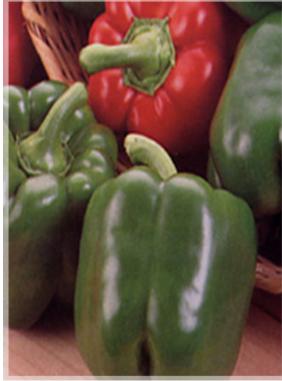

## **DESCRIPTION\***:

• Camelot was bred for large & extra large fruit size with classy shape.

 $\bullet$  The sturdy, upright plant is 50-60 cm. In height & adaptable to high plant population for increased yields.

- $\bullet$  Camelot produces firm, heavy, glossy green bells, 3-4 lobed. 14x 9 cm with thick walls in a concentrated set ready for main season harvests.
- Fruits are dark green color turning to red.
- Good fruit setting in cold temperature.