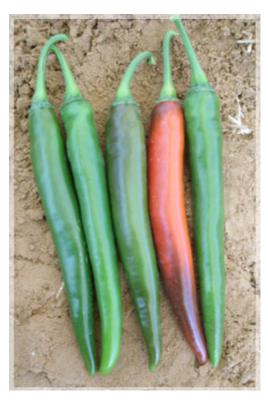

## **DESCRIPTION\*:**

- Strong plant with good cold tolerance.
- Long uniform fruit, 15-17cm in length,2-3cm in width, dark green .
- High pungency throughout the season.
- Fruit has thick wall with hard skin.
- Early production & high yield.