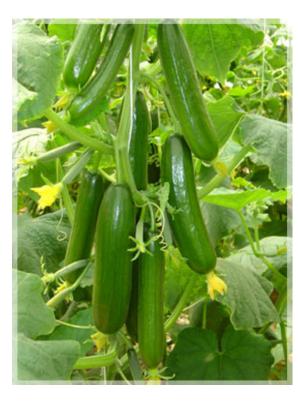

## **DESCRIPTION\*:**

- Early strong plant ,self pruning laterals .
- Productive ,dark green fruit 14-15 cm long.