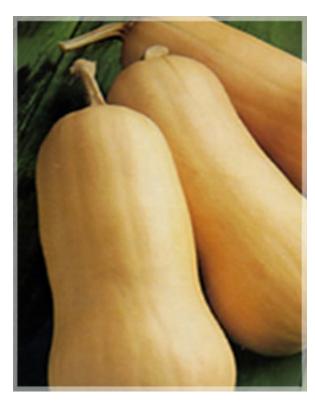

## **WALTHUM BUTTERNUT**

## **DESCRIPTION\*:**

• High yield, with medium fruit approx. 55 days after planting. The fruit are uniform cylindered in shape, about 20-22cm in length.