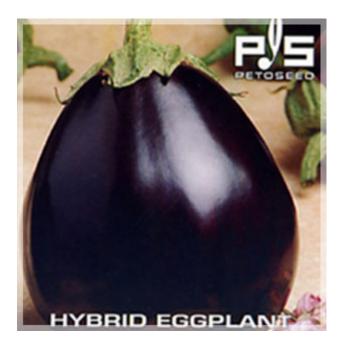

## **DESCRIPTION\*:**

- Medium tall upright plant, very early, highly productive.
- Fruits are shiny dark black color.
- Fruit are oval round shape.