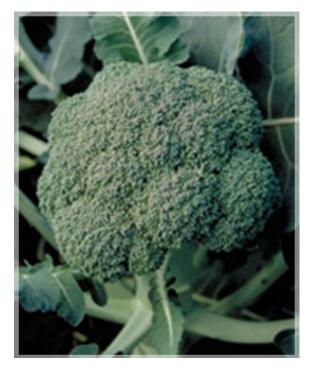

## TLALOC DESCRIPTION\* :

- Tlaloc is an early hybrid broccoli that combines quality, vigor and yield.
- A warm season variety, Tlaloc produces large, finely-beaded, heavy heads well-suited for the processing market.
- Tlaloc has a strong, medium plant frame, with no side shootings.