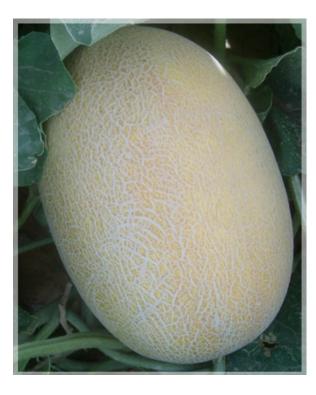

## **DESCRIPTION\*:**

- Vigorous plant, Ananas type, very productive.
- Fruits are 3-4 kg oval in shape.
- Fruits are coarse netted and golden yellow in color with Crispy sweet creamy flesh.
- Adapted for main season crops.