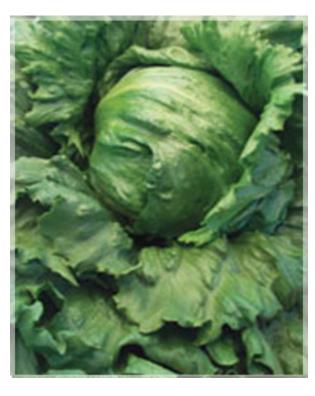

## **DESCRIPTION\*:**

- A very attractive dark green iceberg lettuce.
- High quality, Medium large, firm heads with a good base.
- Very good resistance to bolting.
- Excellent cold tolerant.