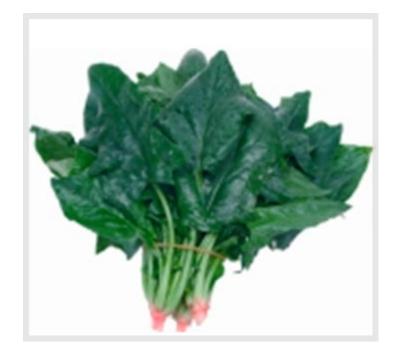

## **SUPER DANE 7 STAR**

## **DESCRIPTION\*:**

- Very early maturity.
- Early bolting & cold tolerant.
- Slightly serrated pointed large smooth thick leaves.
- Upright plant habit & high yielder.
- Dark green leaf color.
- For fresh market.
- Good look bunches of dark green plants , high quality.