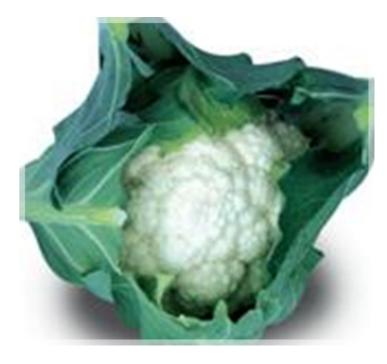

## **SMILLA**

## **DESCRIPTION\*:**

- The strong plant with dark bluish-green leaves, 80-90 days.
- Very good field holding capacity suitable for harvest over a long period.
- Domed curd shape & weight is approx 1.5 2.0 kg.
- The curd is very white.
- Good leaf cover that ensures high quality cruds.
- The cruds structure is fine & crunchy.
- Fresh market or industry. Early harvest is possible if more dense curd is wanted.