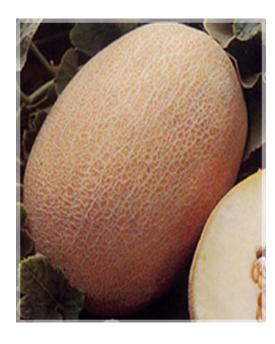

## **DESCRIPTION\*:**

- Strong plant with good cover, Ananas type very productive and early.
- Fruits are 2 -3 kg oval in shape.
- Fruits are coarse netted and golden yellow in color with Crispy sweet creamy flesh.