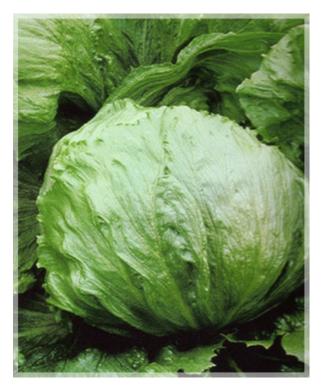

## **DESCRIPTION\***:

- A very attractive dark green iceberg lettuce.
- High quality, Medium large, firm heads with a good base.
- Very good resistance to bolting.
- Good heat tolerant.

### **DIESEASE RESISTANCE:**

• Lettuce mosaic virus.

### SEASON ADABTIBILITY:

• Adapted for spring, early summer and autumn crops.

\*Technical data and recommendations and Pictures on this web site have been put together with the utmost care. They are based on Producer and Distributor trials and general experience. This information is supplied to assist professional growers and users who should take account of their local conditions which may be different. Hence these recommendations do not Producer and Distributor provides a guarantee of a successful crop.