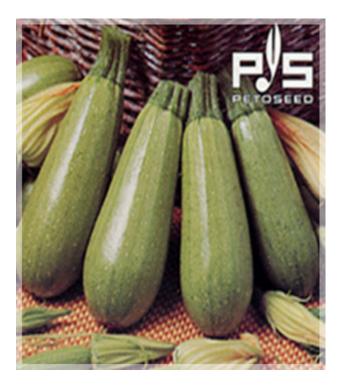

## **DESCRIPTION\*:**

- Strong plant, early, high yield.
- Fruits are uniform, 12-15 cm, with shine green color.