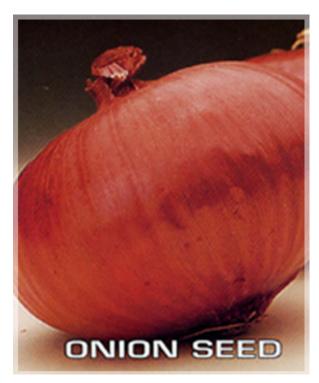

# **RED CREOLE**

## **DESCRIPTION\***:

- Short day type.
- Good growing plants high yield.
- Thick flat red bulbs, medium size, firm.
- Red flesh color, very pungent.
- Excellent storage ability 5-6 months.
- Very popular variety.