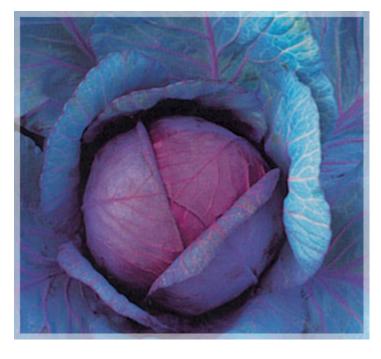

## **DESCRIPTION\*:**

- Vigorous plant which produces compact heads...
- Fresh red color, thick waxy layer and good flavor.
- Mature at 80-85 days from transplanting.
- Medium frame and very good internal quality.