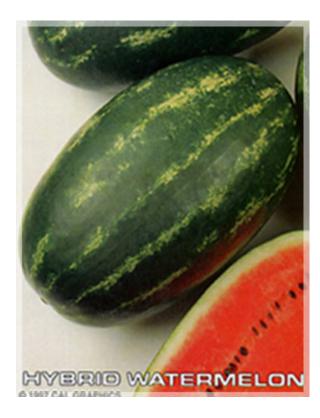

## **DESCRIPTION\*:**

- Vigorous hybrid with large spreading vines.
- medium early and very productive
- Fruits are 18-20 kg oblong in shape ,dark green with darker stripes, Red crispy, sweet flesh.