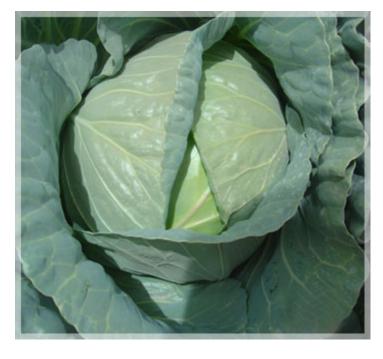

## **PLUTO**

## **DESCRIPTION\*:**

- Medium vigorous growth, strong root system with good cover.
- Fresh blue –green color, thick waxy layer and good flavour.
- Mature at 70-80 days from transplanting.
- Avery firm cabbage that ships well.
- Good firm interior quality.