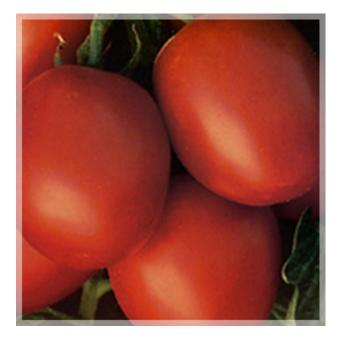

## **PETO 76** DESCRIPTION\* :

- Strong determinate plant.
- Concentrated high yield.
- Fruits are blocky pear in shape.
- Fruits are thick walled 130-150 gm.
- Excellent for processing and fresh market.