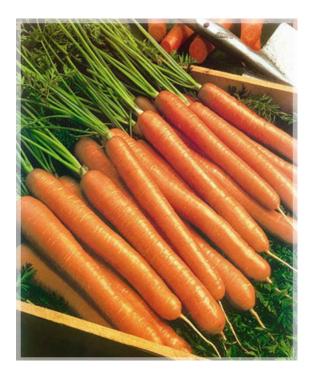

## **NANTES**

## **DESCRIPTION\*:**

- An exceptionally uniform Nantes, high yield.
- Produce very uniform cylindrical smooth roots ,thick , 18-20 cm length.
- Robust top gives the root good protection against adverse weather Conditions and disease.
- Excellent dark orange color inside and out.
- Suitable for bunching.