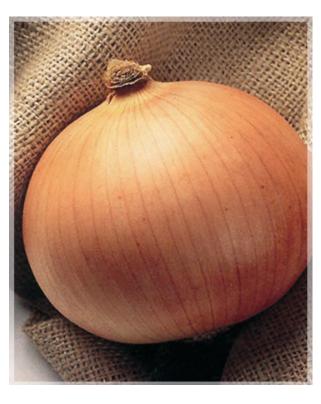

## **MERECEDES**

## **DESCRIPTION\*:**

- Short day type.
- Good growing plants, early, high yield.
- Uniform deep globe large bulbs, very firm with nice golden scales color.
- Cream colored flesh, very pungent.
- Excellent bolting resistance
- Excellent storage ability 4-6 months.