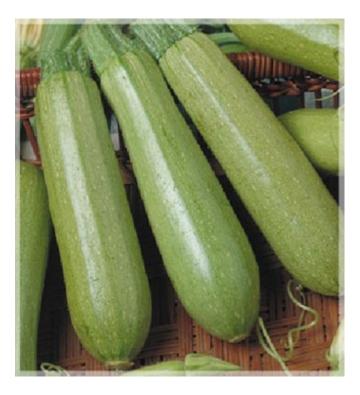

## **DESCRIPTION\*:**

- Strong plant ,early ,high yield.
- Fruits are cylindrical uniform , 16-18 cm , with medium green color.