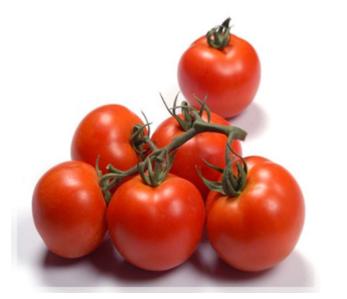

## MAJD DESCRIPTION\* :

- Strong indeterminate plant with short internodes.
- Medium early, very productive, very uniform fruits size.
- Large round fruits 200-220 gm with nice ripening red color.
- Very firm fruits, very good shelf life.