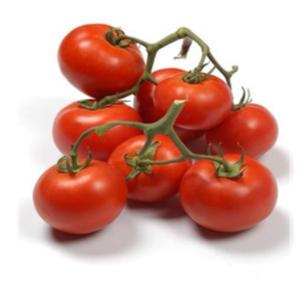

## **DESCRIPTION\*:**

- Strong indeterminate plant.
- Medium early, very productive.
- Good fruit setting long cluster 5-6 uniform fruit in size.
- Fruits are deep oblate 220-240 gm with nice ripening red and attractive color at maturity.
- Very firm fruits ,very good shelf life.