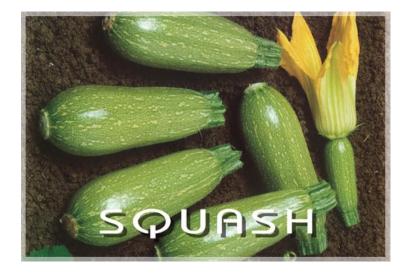

## **DESCRIPTION\*:**

- Strong plant , early ,high yield.
- Fruits are 12-15cm, very uniform.
- Excellent flower attachment.
- Fruits are uniformly tapered at stem end and bulbous.
- Fruits are greenish white to dark grayish green with distinctive white molting.