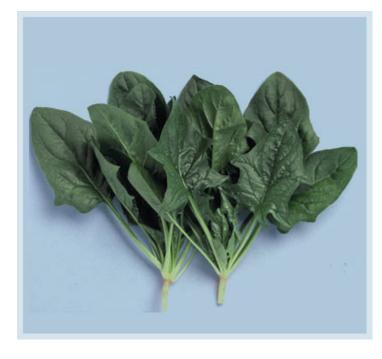

## **JERRY**

## **DESCRIPTION\*:**

- Early bolting & cold tolerant.
- Pointed & Slightly serrated leaf shape.
- Upright & vigorous plant habit with smooth leaves.
- Dark green leaf color.
- For fresh market & industry.
- Very early maturity with dark foliage & resistance.