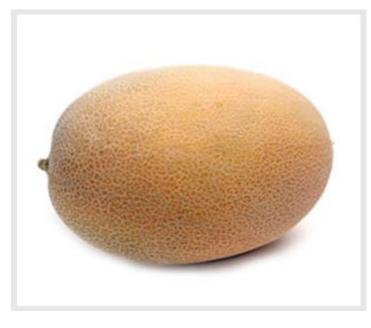

## **HONEY BALL**

## **DESCRIPTION\*:**

- Very strong plant, late Ananas variety.
- High yield, concentrated harvest of uniform 3-4 kg oval fruits.
- Uniform rind, with firm, sweet, aromatic creamy flesh, and small seed cavity.
- Very good jointed fruit stem.