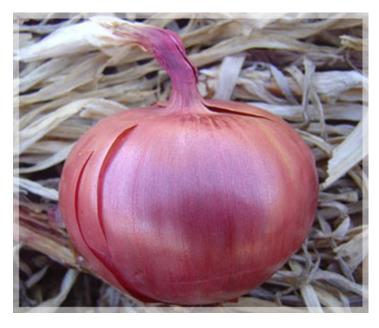

## **DESCRIPTION\*:**

- A red intermediate day length hybrid. medium early , high yield
- Uniform bulbs, very attractive with delicious flavour.
- Bulbs are flattened globe, skin is dark red.
- Excellent storage capability 5-6-month storage.
- Red flesh, moderately pungent. p>