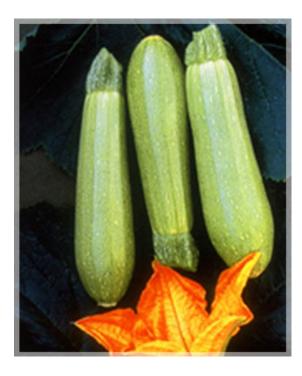

## **FAIROUZ**

## **DESCRIPTION\*:**

- Strong plant, early, high yield.
- Fruits are cylindrical uniform, 16-18 cm, with medium green color.