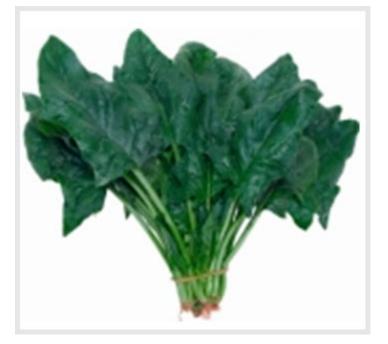

## **DESCRIPTION\***:

• Very early maturity.

• Fresh market and bunching, but also for very early baby leaf. Industry in autumn and winter. Very well adapted for over wintering.

- Slightly serrated pointed large smooth thick leaves.
- Upright plant habit & high yielder.
- Dark green leaf color.