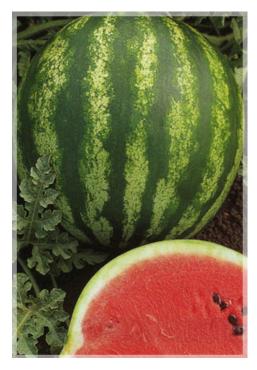

## **CRIMSON SWEET**

## **DESCRIPTION\***:

- Large spreading vines. Produce good fruit size average 8-13 kg.
- Medium early and very productive.
- fruits are oval round in shape , bright green with medium dark stripes.
- Crisp red flesh, very sweet high quality.
- Very popular variety.