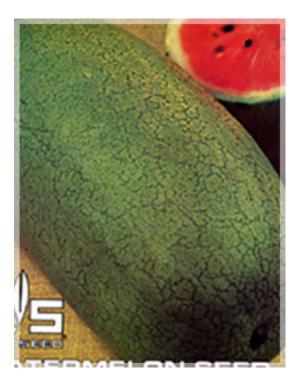

## **CHARLESTON GREY**

## **DESCRIPTION\*:**

- Vigorous hybrid with large spreading vines.
- Medium early and very productive.
- Fruits are long oval 13-16 kg.
- Fruits are light green with dark veining.
- Bright red sweet flesh.
- Thick wall excellent shipper.