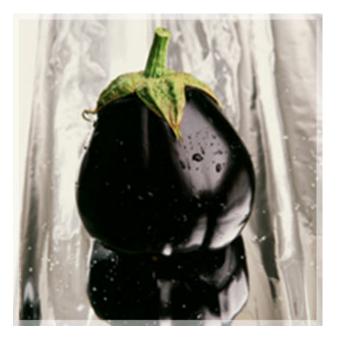

### **DESCRIPTION\***:

- Short upright plant, very early, highly productive.
- Fruits are shiny dark black color
- Fruit are round shape, very large.