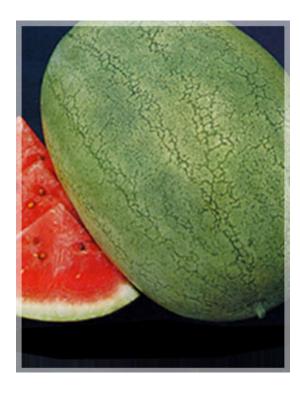

## **DESCRIPTION\*:**

- Vigorous hybrid, early and very productive.
- Fruits are oblong 14-16 kg.
- Fruits are light green with dark veining.
- Red crispy sweet flesh.
- Thick wall excellent shipper.