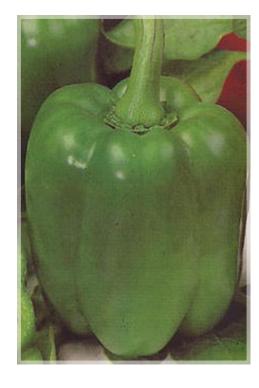

## **CALIFORNIA WONDER**

## **ESCRIPTION\*:**

- Med early ,
- Thick walled and blocky. 3-4 lobed.
- The leafy plant habit provides good scald protection and large rich green fruit turn red on the bush.
- A great choice for cool growing conditions.