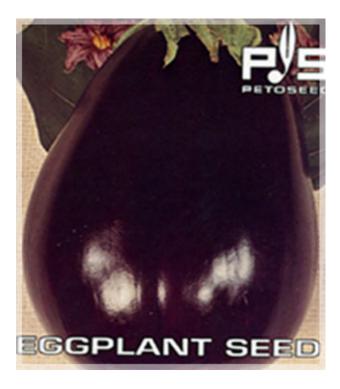

## **BLACK BEAUTY**

## **DESCRIPTION\*:**

- Strong tall and compact plant.
- Medium early, productive.
- Fruits are large oval to deep globe.
- Fruits are dark shiny black color 15x12.5 cm.
- Popular fresh market variety.