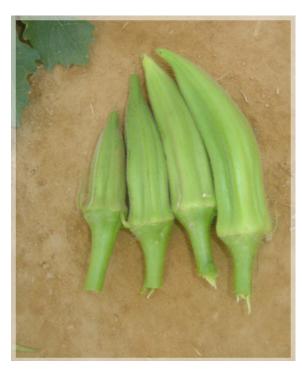

## **DESCRIPTION\*:**

- Plants are robustly vigorous.
- Early maturing variety. with angular pods that are tender less fibrous And medium green in color.
- The short internodes of Annie Oakley offer high field yield potential.
- Well suited for fresh market and processing.