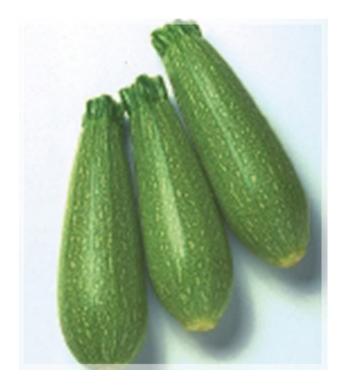

## **DESCRIPTION \*:**

- ANITA is a very productive , very uniform hybrid squash .
- Large, upright plant produces nicely shaped cylindrical squash that average 13-16 cm. In length.
- Fruits have a slight taper at stem end and uniformly wider at blossom end.
- ANITA squash are medium green in color , with a grayish undertone
- Excellent Flower attachment