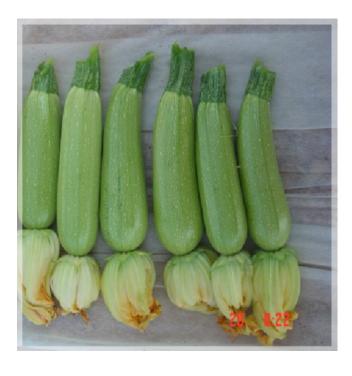

## **DESCRIPTION\*:**

- Strong plant ,early ,very high yield.
- Fruits are cylindrical uniform , 16-18 cm , with medium green color.