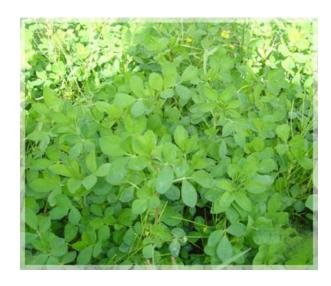

## **DESCRIPTION\*:**

- High yield variety with fall Dormancy 9.
- Fast regrowth after cutting is remarkable.
- Short internodes with tellaring.
- Multifoliate leaf expression.
- High forage quality, crude protein 22.5% ADF, 27.2 NDF 38.9.