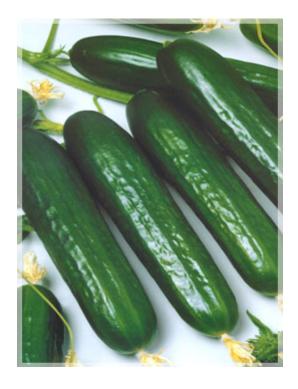

## **SALMAN**

## **DESCRIPTION:**

- Highly consistent yield, multi 3-4 fruits per node.
- Strong and self pruning plant ,less labor intensive.
- Nice ribbed fruit 15-16 cm long.