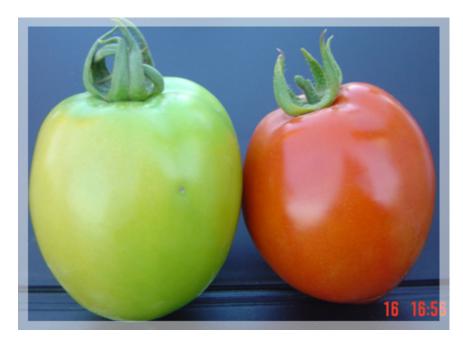

## **DESCRIPTION\*:**

- Large determinate plant.
- Medium early and very productive with good leaf cover.
- Good fruit setting, Fruits are oblong in shape.
- Fruits are Firm with uniform size fruit.
- Fruits are firm 140-160 gm, with very nice ripening color.
- Excellent shelf life.